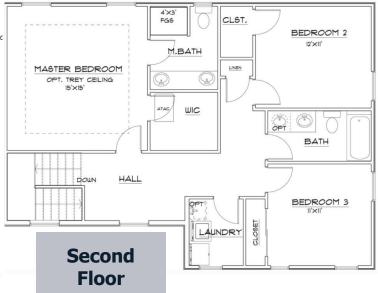

Elevation shown w/optional full porch For Marketing purposes only. ROOM SIZE AND SQUARE FOOTAGE ARE APPROXIMATE - HOME MAY HAVE BEEN CUSTOMIZED DURING CONSTRUCTION. For accurante room dimenstions please measure.