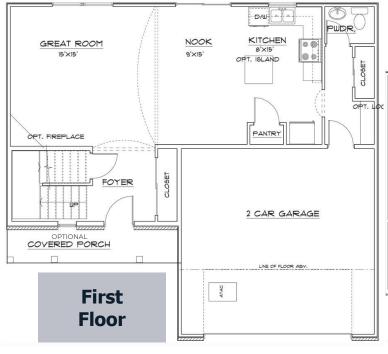

Elevation shown w/optional full porch For Marketing purposes only. ROOM SIZE AND SQUARE FOOTAGE ARE APPROXIMATE - HOME MAY HAVE BEEN CUSTOMIZED DURING CONSTRUCTION. For accurante room dimenstions please measure.